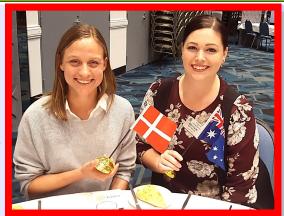

## Denmark GSE Team Visit

Tonight we hosted the Group Study Exchange team from Denmark who gave a very informative presentation. Team leader - Flemming Libner introduced - Helene Olesen, a teacher; Jannie Peterson, a police detective; Christian Ladefoged, a civil engineer; Mikael Marinussen, an IT specialist; & Mikael Mielsen, a Persian Carpet dealer.

Each told a story about themselves & their work & something about Denmark . Whilst in PMQ they have been hosted by the local R/Clubs.

Pictured - Jannie & Brittani waving flags; a special cake; & the team showing a bit of Danish leg!!!