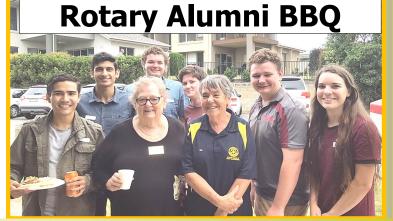

Tonight we joined several of the youth our club has supported at a BBQ at McInerney Park. Pictured - l/r Imel Munday (Honeywell Science School & Robotics) now studying Mechatronics at Newcastle Uni,

Seventy years

"Service Above

The Rotary Club of Port Macquarie 1948-2018

Samet Portakaldali (NYSF & Robotics) now studying Computer Science at Newcastle University, Diana Gammon former Youth Director & visionary for the Alumni BBQ, Shaun Wilson (MUNA, NYSF & Honeywell) now studying Politics & Science at Canberra University, Riley Pritchard (younger brother of Mason Pritchard YEP in Norway) (MUNA & exchange student in Belguim) about to do Year 12, Gil Padarin-Innes - Club Youth Director, Jack Wilson (Rotaract Secretary) teacher at the Camden Haven Primary & just advised of the success of his Masters in Education & Teresa Cochrane (prospective Rotaractor & hopefully attending RYLA) studying at Charles Sturt University - Student Adviser & S/U rep. All told of how Rotary had assisted them in their career pathways & gave a HUGE THANKS to Rotary.